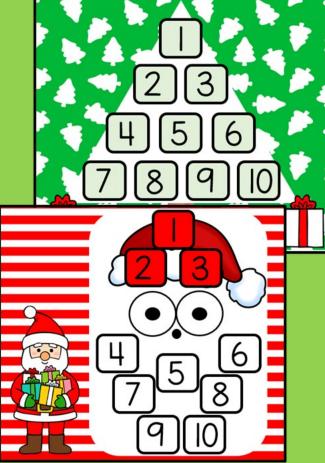

# CHRISTIAS Math Activity Numbers I — 10





## (LICK FOR INSTRUCTIONS ON HOW TO SET UP AND USE THIS ACTIVITY

Click the Image





### **TERMS OF USE**

Thank you for purchasing! By downloading this resource, you are agreeing that the contents are the property of <u>Play Learn Inspire</u> and licensed to you only for personal/classroom use as a single user. I retain the copyright and reserve all rights to this product.

### YOU MAY:

- ☐ Use free and purchased items for your own personal or classroom use for your children/students.
- □ Reference this product in blog posts, at seminars, professional development, workshops, or other such venues, ONLY if both credit is given to myself as the author, and a link back to my blog at PlayLearnInspire.com.
- ☐ Purchase licenses at a great discount for other people to use this resource.

##