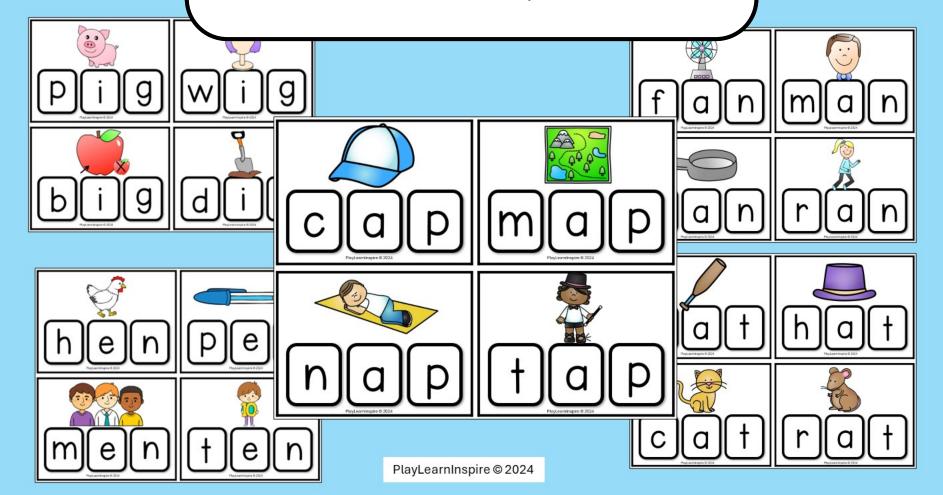

## Create a Word Word Family Game

## Click image for the full activity description.