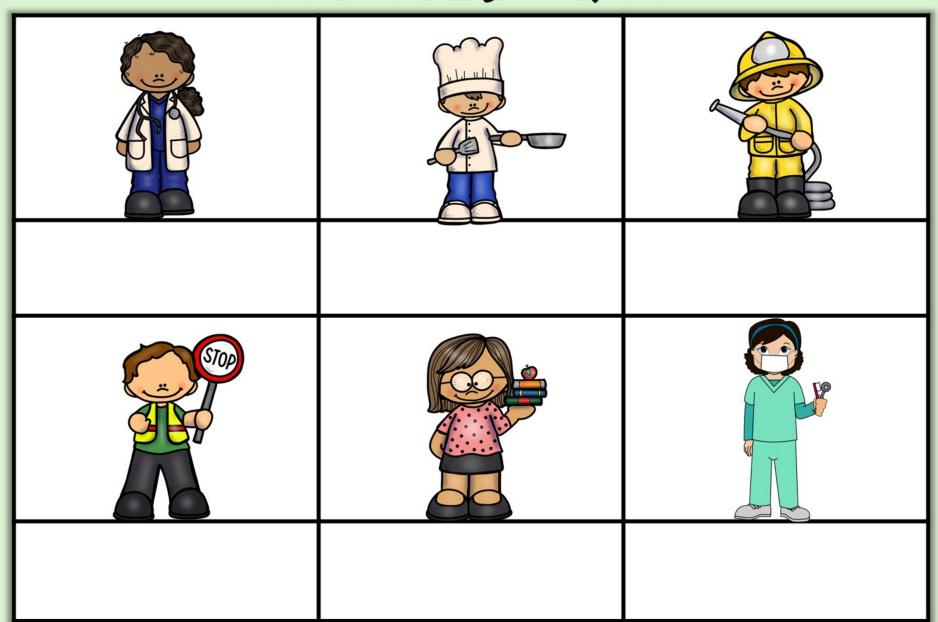

Clipart and Fonts Created by

A Primary Kind of Life

Le Designs

**Educlips** 

| doctor         | chef         | firefighter            |
|----------------|--------------|------------------------|
| crossing guard | teacher      | dentist                |
| police officer | paramedic    | garbage<br>collector   |
| veterinarian   | mail carrier | construction<br>worker |