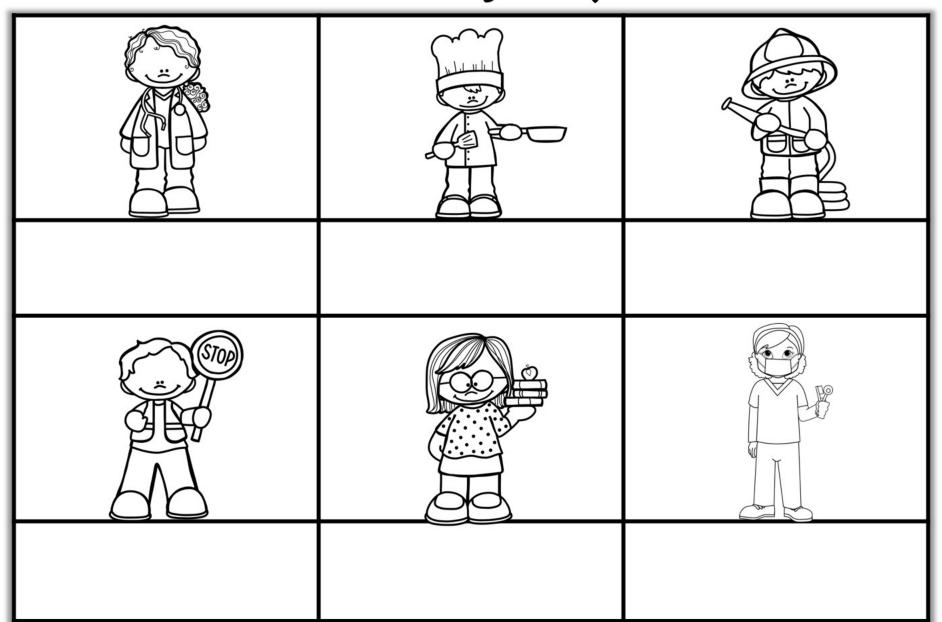

Black and White Pages

| doctor         | chef         | firefighter            |
|----------------|--------------|------------------------|
| crossing guard | teacher      | dentist                |
| police officer | paramedic    | garbage<br>collector   |
| veterinarian   | mail carrier | construction<br>worker |