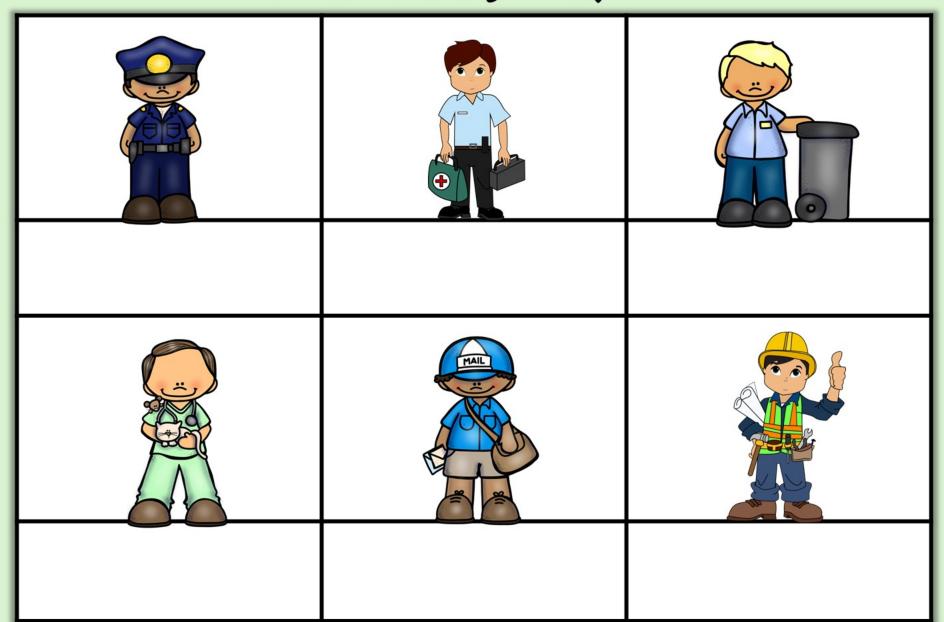

Clipart and Fonts Created by

A Primary Kind of Life

Le Designs

**Educlips** 

| doctor         | chef         | firefighter            |
|----------------|--------------|------------------------|
| crossing guard | teacher      | dentist                |
| police officer | paramedic    | garbage<br>collector   |
| veterinarian   | mail carrier | construction<br>worker |