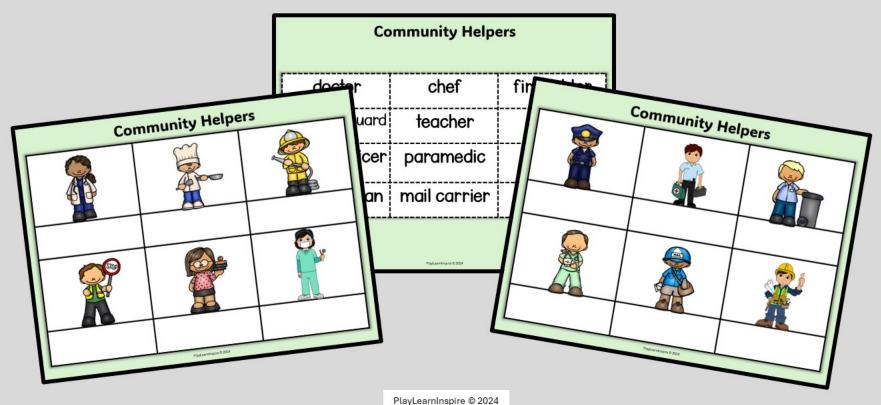

Clipart and Fonts Created by

A Primary Kind of Life

Le Designs

**Educlips** 

| doctor         | chef         | firefighter            |
|----------------|--------------|------------------------|
| crossing guard | teacher      | dentist                |
| police officer | paramedic    | garbage<br>collector   |
| veterinarian   | mail carrier | construction<br>worker |